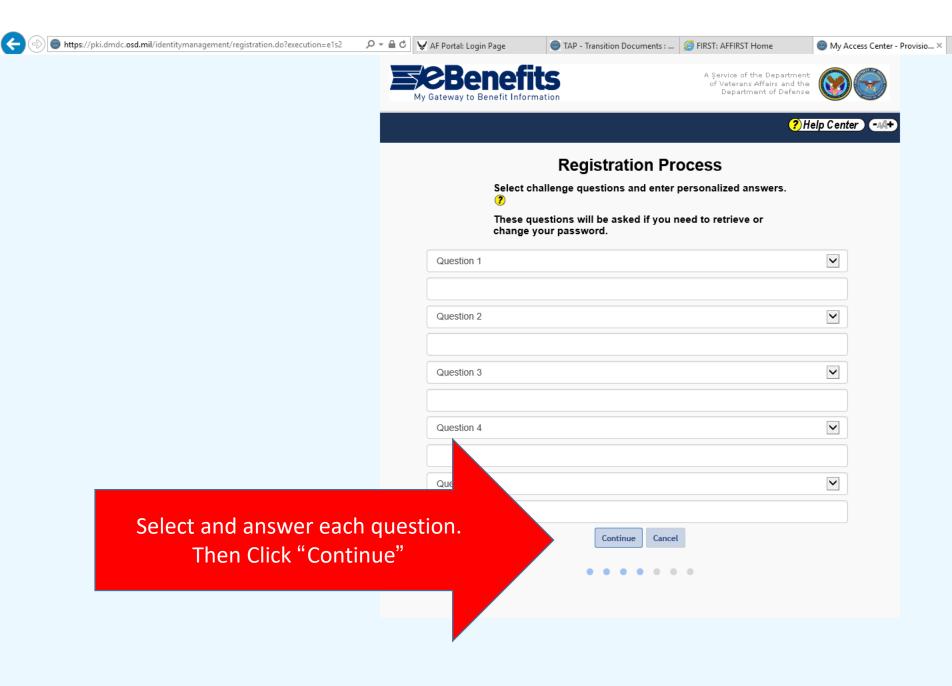

#### **Registration Process**

Welcome Tina Madsen.

Create your personalized password. Please note security requirements.

#### Password Security Requirements:

- At least one lowercase letter (a to z)
- At least one uppercase letter (A to Z)
- At least one digit (0 to 9)
- At least one special character (@\_#!&\$`%\*+()./,;~:}|?{>=<)
- At least 9 characters (and no more than 20) valid characters as described above
- Cannot contain any words in the **Dictionary** that are more than three letters
- Cannot contain personal information
- 1. Must not contain any common dictionary words, personal information (like parts of your name, SSN or date of birth), nor invalid characters.
- Password will expire in 90 days.
- 3. Start entering the confirmation password to ensure password requirements have been met.