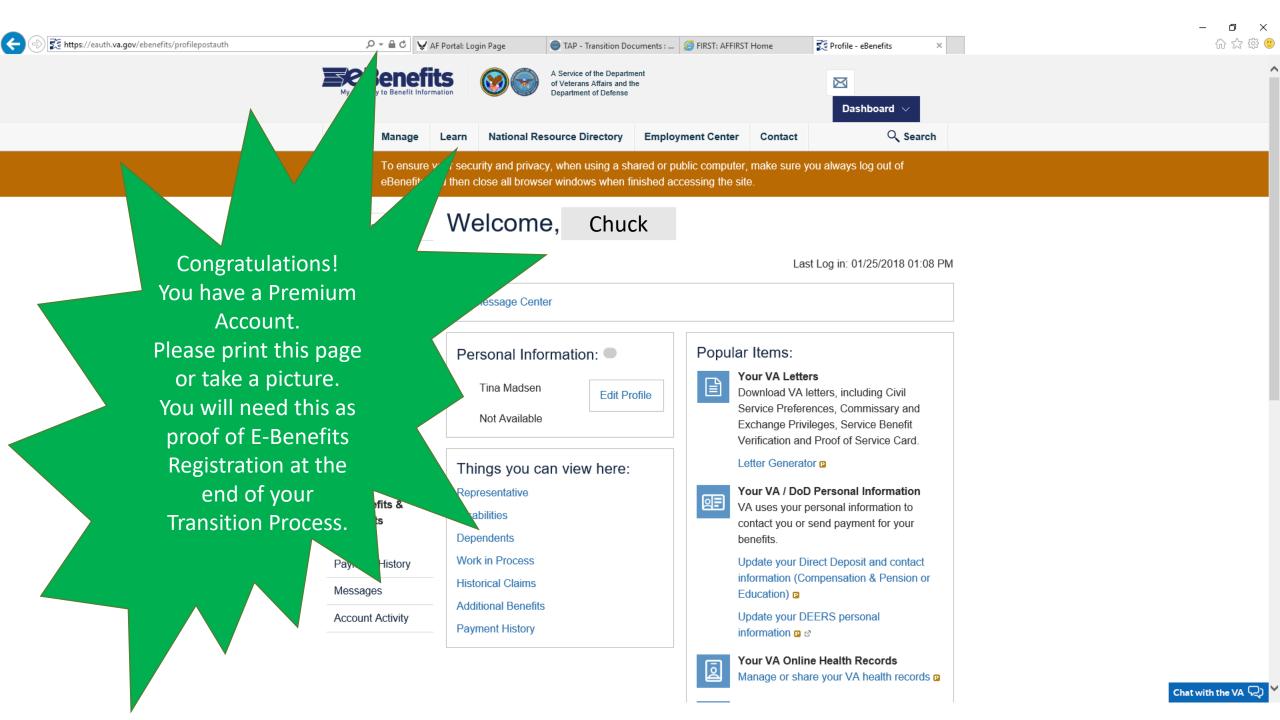

#### **Activation Successful**

Congratulations! You have successfully upgraded to a DS LOGON Premium

Your Username is: CHUCK NORRIS

You may now begin to use your DS LOGON Premium account

Continue

. . . . . . .

This is your user name for Ebenefits.va.gov and DoDTAP.mil Then press "Continue".

₩ 🕾