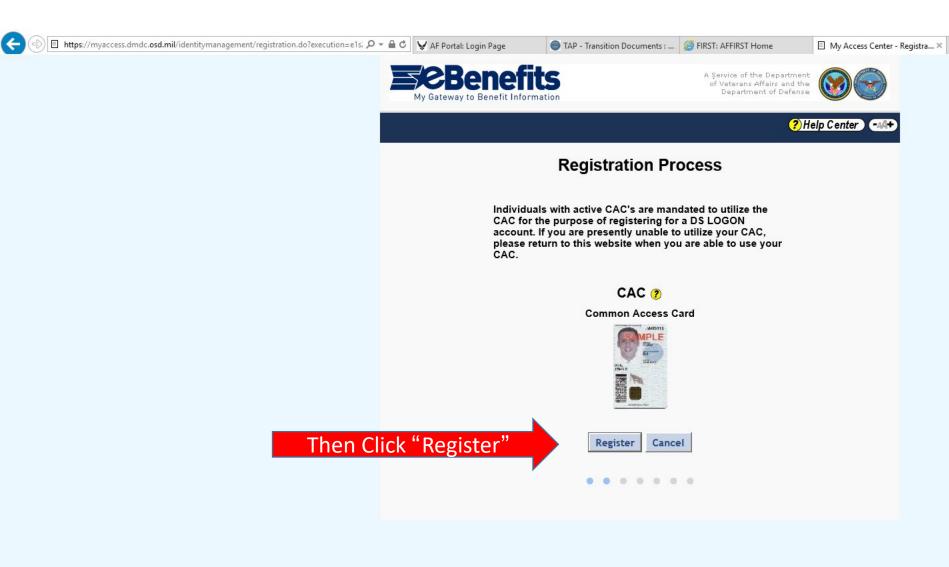

#### **DS LOGON Registration**

Welcome to the registration wizard.
Here you can create your DS LOGON account,
whether you are a service member, veteran, or family member. ?

Select the "Common Access Card" option

#### Select registration method

- O I have a Common Access Card (CAC) with accessible card reader. ?
- O I have a Defense Finance and Accounting Service (DFAS) myPay account. ?
- None of the above conditions apply, however at least one of the following conditions is true:
  - 1. I am a Veteran
  - 2. I am a Dependent of a Veteran
  - 3. I am a Survivor of a Veteran
  - 4. I am registered in the Defense Enrollment Eligibility Reporting System (DEERS) ?