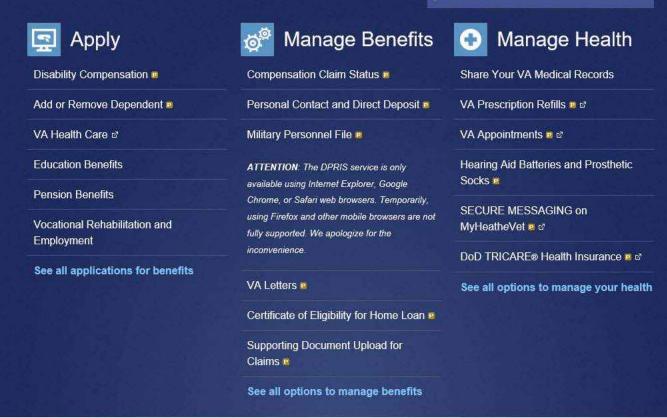

### What do you want to do?

Need help? Appoint a claims agent, attorney, or Veteran Service Organization (VSO) to assist you.

₩ 🕾