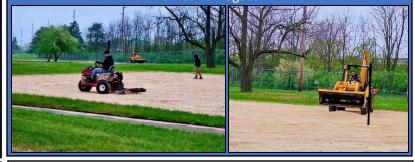

### Sand Volleyball

This April we reopened the sand volleyball pits located next to Jarvis Fitness Center. Adding 26 tons of sand, and cleaning up the surrounding area, these volleyball pits are now open to all on a first-come first-serve basis.