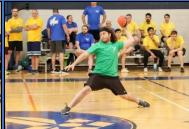

## **Ultimate Dodgeball Tournament**

This April we hosted our 4<sup>th</sup> annual Ultimate Dodgeball Tournament at Jarvis Fitness Center. We had a full 12-team tournament that brought out over 96 players, and dozens of fans cheering on their teams. With the sponsorship of First Command, we were able to provide custom t-shirts for all participants. To go along with having their teams' name engraved on the coveted "Wrench Trophy", the winning team also received a pizza party and a framed photo of their team from the on-base organization SAPR. This year, going fully undefeated, the winning team was "Front Line" out of NASIC/GSI.

Thank you to all teams and fans who came out to compete and support in this years tournament!