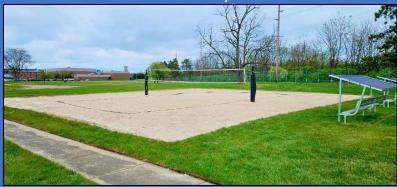

### Sand Volleyball

This April we reopened the sand volleyball pits located next to Jarvis Fitness Center. Adding 26 tons of sand, and cleaning up the surrounding area, these volleyball pits are now open to all on a first-come first-serve basis.