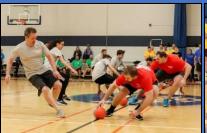

## **Ultimate Dodgeball Tournament**

This April we hosted our 4<sup>th</sup> annual Ultimate Dodgeball Tournament at Jarvis Fitness Center. We had a full 12-team tournament that brought out over 96 players, and dozens of fans cheering on their teams. With the sponsorship of First Command, we were able to provide custom t-shirts for all participants. To go along with having their teams' name engraved on the coveted "Wrench Trophy", the winning team also received a pizza party and a framed photo of their team from the on-base organization SAPR. This year, going fully undefeated, the winning team was "Front Line" out of NASIC/GSI.

Thank you to all teams and fans who came out to compete and support in this years tournament!