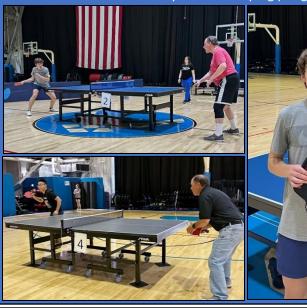

# **Ping Pong Tournament**

On 7 March we hosted a single's ping pong tournament at Wright Field Fitness Center. We turned the basketball courts into a 5-table ping pong hotspot, where 26 individuals came out to take a swing at the competition. After defeating 6 opponents in a double-elimination tournament, Mannie Williams is now declared your WPAFB ping pong champion!