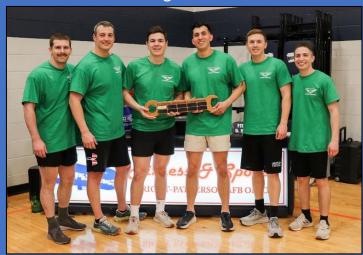

## **Ultimate Dodgeball Tournament**

This April we hosted our 4<sup>th</sup> annual Ultimate Dodgeball Tournament at Jarvis Fitness Center. We had a full 12-team tournament that brought out over 96 players, and dozens of fans cheering on their teams. With the sponsorship of First Command, we were able to provide custom t-shirts for all participants. To go along with having their teams' name engraved on the coveted "Wrench Trophy", the winning team also received a pizza party and a framed photo of their team from the on-base organization SAPR. This year, going fully undefeated, the winning team was "Front Line" out of NASIC/GSI.

Thank you to all teams and fans who came out to compete and support in this years tournament!