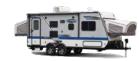

#### **CAMPERS & TRAILERS**

Jayco Sport Pop-Up 15'

24 hr = \$90

Weekend = \$195

Flatbed 8'x6'

**Utility Trailer** 

24 hr = \$15

**Jayco Jay Feather 17**' 24 hr = \$175 Weekend = \$365