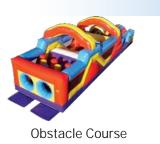

## **BOUNCE HOUSES**

|                            | 24-hr | Weekend |
|----------------------------|-------|---------|
| Inflatable Jousting        | \$140 | \$300   |
| Inflatable Obstacle Course | \$140 | \$300   |
| Inflatable Hula Toss       | \$40  | \$100   |
| Bounce House - Combo 18x18 | \$120 | \$250   |
| Bounce House - Large 15x15 | \$100 | \$215   |
| Bounce House - Medium      | \$90  | \$195   |
| Bounce House - Small       | \$80  | \$175   |