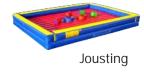

## **BOUNCE HOUSES**

|                            | 24-hr | Weekend |
|----------------------------|-------|---------|
| Inflatable Jousting        | \$140 | \$300   |
| Inflatable Obstacle Course | \$140 | \$300   |
| Inflatable Hula Toss       | \$40  | \$100   |
| Bounce House - Combo 18x18 | \$120 | \$250   |
| Bounce House - Large 15x15 | \$100 | \$215   |
| Bounce House - Medium      | \$90  | \$195   |
| Bounce House - Small       | \$80  | \$175   |