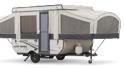

#### **CAMPERS & TRAILERS**

Jayco Sport Pop-Up 15'

24 hr = \$90

Weekend = \$195

Flatbed 8'x6'

**Utility Trailer** 

24 hr = \$15

**Jayco Jay Feather 17**' 24 hr = \$175 Weekend = \$365