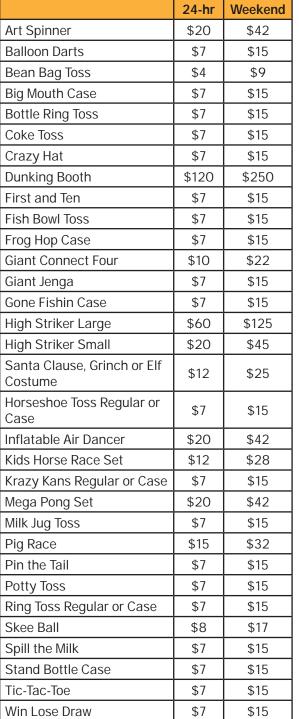

| \$15    | Rollaway Bed                             | \$8   | \$17    |
| Cooler - Tub         | \$3    | \$7     | Stock Pot - 16 Qt.                       | \$2   | \$3     |
| Cooler - 3 Gallon    | \$4    | \$9     | Table - 6 ft., Card,<br>or Classroom     | \$3   | \$7     |
| Cooler - 5 Gallon    | \$5    | \$11    | Table - 8 ft.                            | \$5   | \$11    |
| Cooler - 10 Gallon   | \$7    | \$15    | Trash Can - 55 gal.                      | \$5   | \$8     |
| Cooler - Keg         | \$5    | \$11    | Small Trough                             | \$4   | \$6     |
| Pretzel Warmer       | \$15   | \$35    | Large Trough                             | \$6   | \$10    |





Pretzel Warmer





al Ice Chest - 50 qt.



Large Towable Charcoal Grill

Cambro - Small



## CARNIVAL GAMES







Kids Horse Race Set



High Striker Large

## **GAMES & OUTDOOR SPORTS**

|                                                                           | 24-hr | Weekend |                            | 24-hr | Weekend |
|---------------------------------------------------------------------------|-------|---------|----------------------------|-------|---------|
| Badminton Set                                                             | \$4   | \$9     | Lawn Skis                  | \$5   | \$11    |
| Ball - Basketball,<br>Football, Kickball,<br>Soccer ball or<br>Volleyball | \$2   | \$3     | Metal Detector             | \$7   | \$15    |
| Bike - Road,<br>Mountain or Hybrid                                        | \$7   | \$15    | Pass the Pigs              | \$