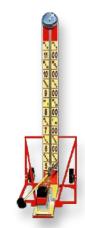

| \$8   | \$17    |
| Cooler - Tub         | \$3    | \$7     | Stock Pot - 16 Qt.                       | \$2   | \$3     |
| Cooler - 3 Gallon    | \$4    | \$9     | Table - 6 ft., Card,<br>or Classroom     | \$3   | \$7     |
| Cooler - 5 Gallon    | \$5    | \$11    | Table - 8 ft.                            | \$5   | \$11    |
| Cooler - 10 Gallon   | \$7    | \$15    | Trash Can - 55 gal.                      | \$5   | \$8     |
| Cooler - Keg         | \$5    | \$11    | Small Trough                             | \$4   | \$6     |
| Pretzel Warmer       | \$15   | \$35    | Large Trough                             | \$6   | \$10    |





Pretzel Warmer





al Ice Chest - 50 qt.



Large Towable Charcoal Grill

Cambro - Small



## CARNIVAL GAMES







Kids Horse Race Set



High Striker Large

## **GAMES & OUTDOOR SPORTS**

|                                                                           | 24-hr | Weekend |                            | 24-hr | Weekend |
|---------------------------------------------------------------------------|-------|---------|----------------------------|-------|---------|
| Badminton Set                                                             | \$4   | \$9     | Lawn Skis                  | \$5   | \$11    |
| Ball - Basketball,<br>Football, Kickball,<br>Soccer ball or<br>Volleyball | \$2   | \$3     | Metal Detector             | \$7   | \$15    |
| Bike - Road,<br>Mountain or Hybrid                                        | \$7   | \$15    | Pass the Pigs              | \$4   | \$9     |
| Bike Rack - Trunk<br>or Hitch