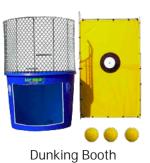

## **BOUNCE HOUSES**

|                            | 24-hr | Weekend |
|----------------------------|-------|---------|
| Inflatable Jousting        | \$140 | \$300   |
| Inflatable Obstacle Course | \$140 | \$300   |
| Inflatable Hula Toss       | \$40  | \$100   |
| Bounce House - Combo 18x18 | \$120 | \$250   |
| Bounce House - Large 15x15 | \$100 | \$215   |
| Bounce House - Medium      | \$90  | \$195   |
| Bounce House - Small       | \$80  | \$175   |