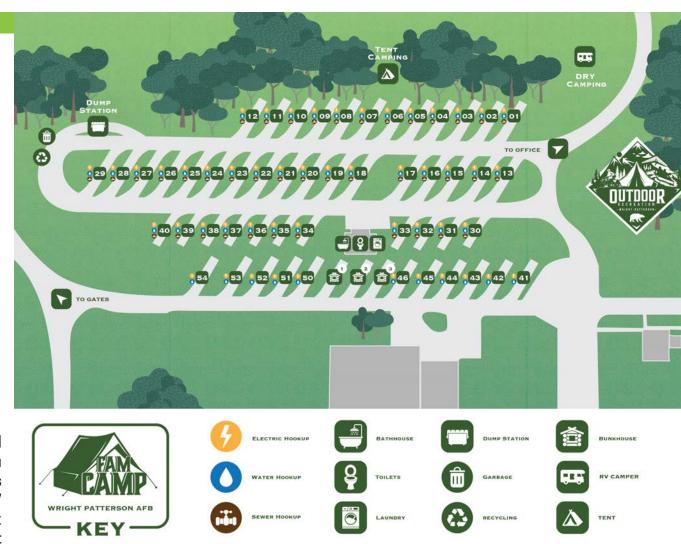

# Dry Camping Daily = \$10/day Tent Camping Daily = \$10/day per tent

Dry and Tent camping include:

No Utilities

# Partial Hookup Daily = \$25/day, \*\$525/mo

Partial hookup sites include: 30 & 50 amp electric and water

# Full Hookup Daily = \$28/day, \*\$600/mo

Full Hookup sites include: 30 & 50 amp electric, water, and sewer

\*Monthly Rates based on Calendar Months and availability

All sites have access to the FamCamp bathhouse for toilets, showers and laundry.

# FamCamp Bunk Houses Daily Rate = \$65/day

Bunk houses include 2 twin bunk beds and 1 full bed in private bedroom. Includes a microwave, stove top, and refrigerator. Cabins do not have water/plumbing. Bathhouse/Laundry facilities are available a short walk away. Guests staying at the cabins must bring their own linens, cookware, and dishes. Bunk Houses have heat/AC. No pets allowed.

# **AMENITIES**

FamCamp offers WiFI Internet, Shower House, Dump Station, Coin-Operated Laundry Facility, Boat Rentals, Snacks and Bait.

Check-in Time: 3pm Check-out Time: Noon (12pm)

Call 937-271-2535 to make reservations.