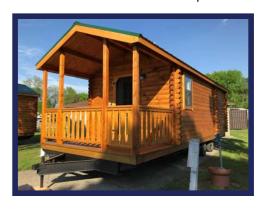

# FamCamp Bunk Houses Daily Rate = \$65/day

Bunk houses include 2 twin bunk beds and 1 full bed in private bedroom. Includes a microwave, stove top, and refrigerator. Cabins do not have water/plumbing. Bathhouse/Laundry facilities are available a short walk away. Guests staying at the cabins must bring their own linens, cookware, and dishes. Bunk Houses have heat/AC. No pets allowed.