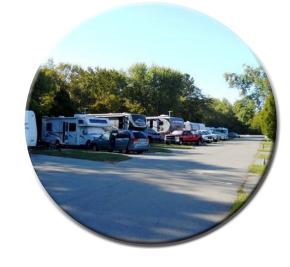

# Dry Camping Daily = \$10/day Tent Camping Daily = \$10/day per tent

Dry and Tent camping include:

No Utilities

# Partial Hookup Daily = \$25/day, \*\$525/mo

Partial hookup sites include: 30 & 50 amp electric and water

# Full Hookup Daily = \$28/day, \*\$600/mo

Full Hookup sites include: 30 & 50 amp electric, water, and sewer

\*Monthly Rates based on Calendar Months and availability

All sites have access to the FamCamp bathhouse for toilets, showers and laundry.